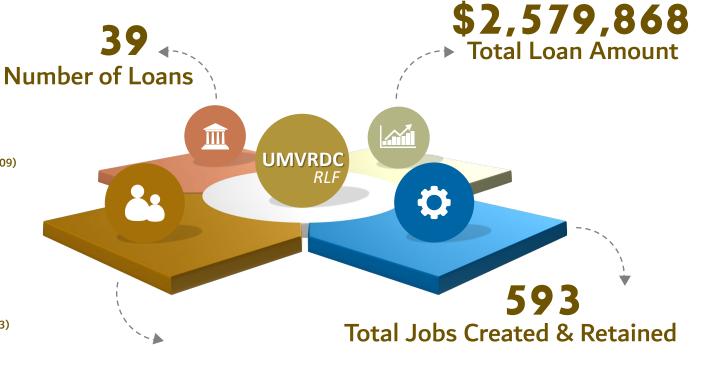

and \$75,000 (2009)
- Clara City Drug and Gift-\$40,000 (1998)
- Two River Technology-\$75,000 (1999)
- SpecSys- \$50,000 (2008)
- J C & Sons Hardware-\$70,000 (2010)
- C.C. Diamond Products-\$100,000 (2012)
- Kay's Processing- \$100,000 (2013)
- GoldLeaf Financial Ltd- \$100,000 (2013)
- Northern Grain Construction & Design-\$100,000 (2013)
- Kay's Processing-\$100,000 (2014)
- Clara City Foods-\$200,000 (2016)
- Trish's Catering-\$38,000 (2017)
- The Dryer Doctors-\$34,000 (2017) and \$28,000 (2019)
- Lumpy's-\$30,000 (2017)
- Streblow Family Enterprise, LLC \$50,000 (2019)
- Sunshine and Whiskey Filling Station LLC \$77,100 (2020)
- Madsen Family Chiropractic, PLLC \$117,100 (2020)
- Montevideo Design Group, LLC \$200,000 (2021)
- JAT HOLDINGS, LLC \$200,000 (2021)



Chippewa County



\$43,325,535 Total Investment Amount