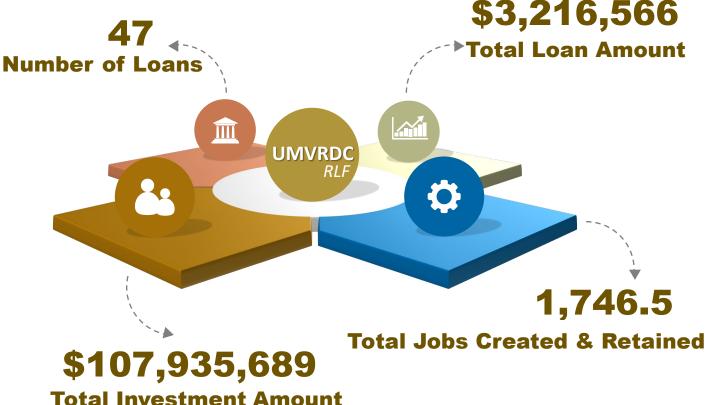

izer-\$100,000 (2007) Hantho Farms-\$100,000 (2007) East Dublin Dairy-\$150,000 (2008) Appleton Hardware-\$50,000 (2009) Appleton Meat Center-\$30,000 (2009) Appleton Veterinary Clinic-\$23,000 (2009) Brinks Beer Joint-\$22,500 (2009) Appleton Power Equipment-\$25,000 (2010) \$40,000 (2018) Jimmy's Pizza Appleton- \$13,000 (2010) SEWearable Designs-\$33,000 (2012) \$27,250 (2017) R&R Outdoors-\$11,000 (2013) Northern Geo-\$150,000 (2014) \$80,000 (2017) Lamecker's General Store-\$25,000 (2014) West Central Powder Coating-\$100,000 (2014) Do-Mat's-\$100,000 (2016) Western Consolidation Cooperative-\$200,000 (2017) Stony Ridge Foods-\$200,000 (2020) Evenson Properties LLC - \$107,000 (2021) Custom Roto-Mold, LLC - \$200,000 (2021)

## UMVRDC Revolving Loan Fund Impact History

Swift County