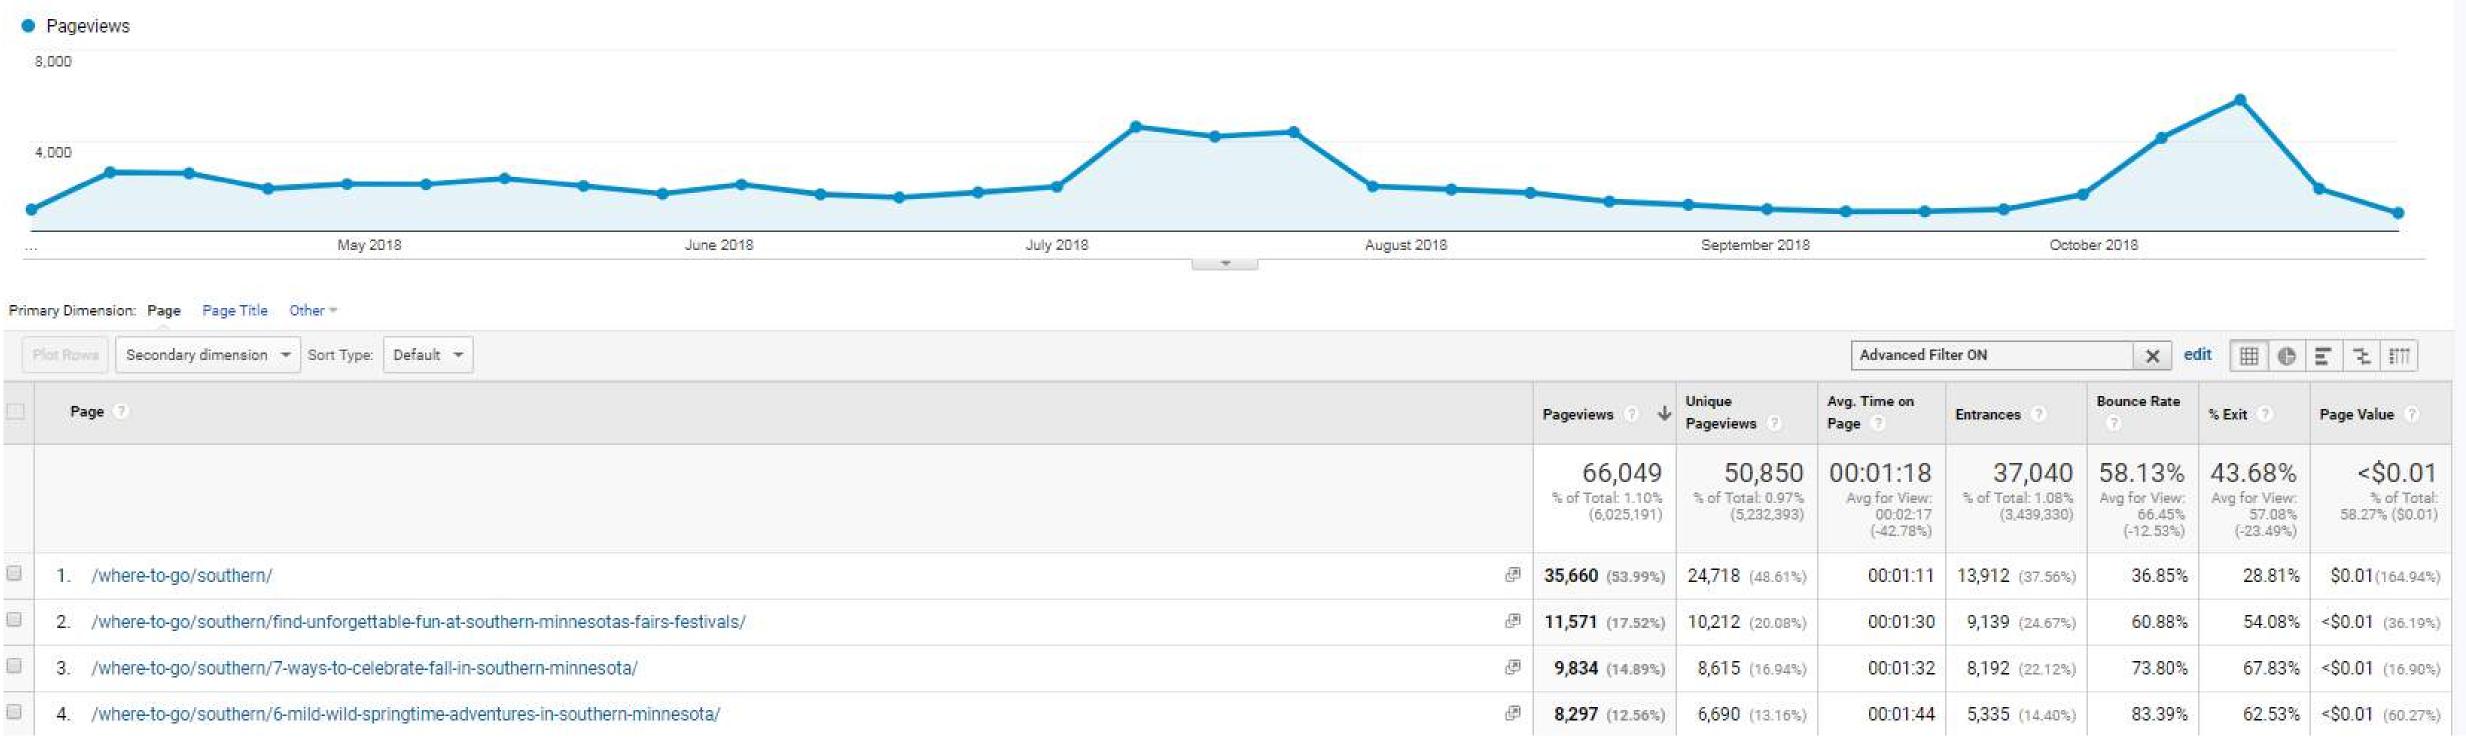

## Google Analytics (Pageviews through October)

- Actual Average Time on Page [via paid media] = 2:07
- Low Bounce Rate = Good

|    | Advanced Filter ON 🗙 edit 🖽 🕒 \Xi 🕇        |                                                   |                                                    |                                            |                                                |                                                |        |  |
|----|--------------------------------------------|---------------------------------------------------|----------------------------------------------------|--------------------------------------------|------------------------------------------------|------------------------------------------------|--------|--|
|    | Pageviews 🤉 🤟                              | Unique<br>Pageviews 7                             | Avg. Time on<br>Page                               | Entrances 3                                | Bounce Rate                                    | % Exit                                         | Page   |  |
|    | 66,049<br>% of Total: 1.10%<br>(6.025,191) | <b>50,850</b><br>% of Total: 0.97%<br>(5,232,393) | 00:01:18<br>Avg for View:<br>00:02:17<br>(-42.78%) | 37,040<br>% of Total: 1.08%<br>(3,439,330) | 58.13%<br>Avg for View:<br>66.45%<br>(-12.53%) | 43.68%<br>Avg for View:<br>57.08%<br>(-23.49%) | 58     |  |
| Ð  | 35,660 (53.99%)                            | 24,718 (48.61%)                                   | 00:01:11                                           | 13,912 (37.56%)                            | 36.85%                                         | 28.8 <mark>1</mark> %                          | \$0.I  |  |
| ල  | <b>11,571</b> (17.52%)                     | 10,212 (20.08%)                                   | 00:01:30                                           | 9,139 (24.67%)                             | 60.88%                                         | 54.08%                                         | <\$0.  |  |
| ලු | 9,834 (14.89%)                             | <b>8,615</b> (16.94%)                             | 00:01:32                                           | 8,192 (22.12%)                             | 73.80%                                         | <mark>67.83%</mark>                            | <\$0.  |  |
| Ð  | 8,297 (12.56%)                             | 6,690 (13.16%)                                    | 00:01:44                                           | 5,335 (14.40%)                             | 83.39%                                         | 62.53%                                         | <\$0.0 |  |