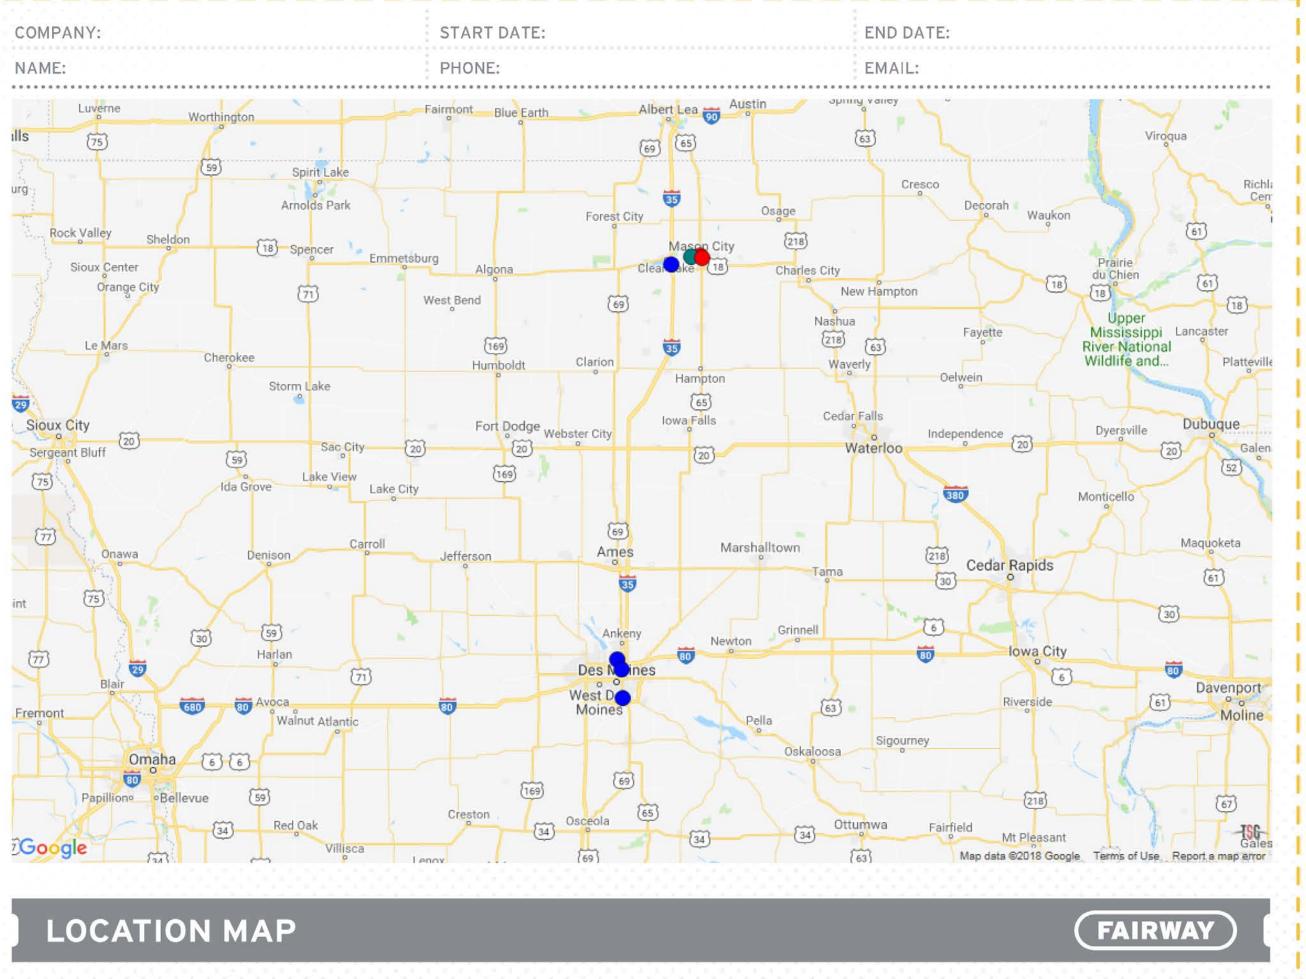

- Fairway Outdoor Billboards in Iowa
- Des Moines (3), Mason City (3), Clear  $\bullet$ Lake (1)
- \$18,566 for Six Boards May-June