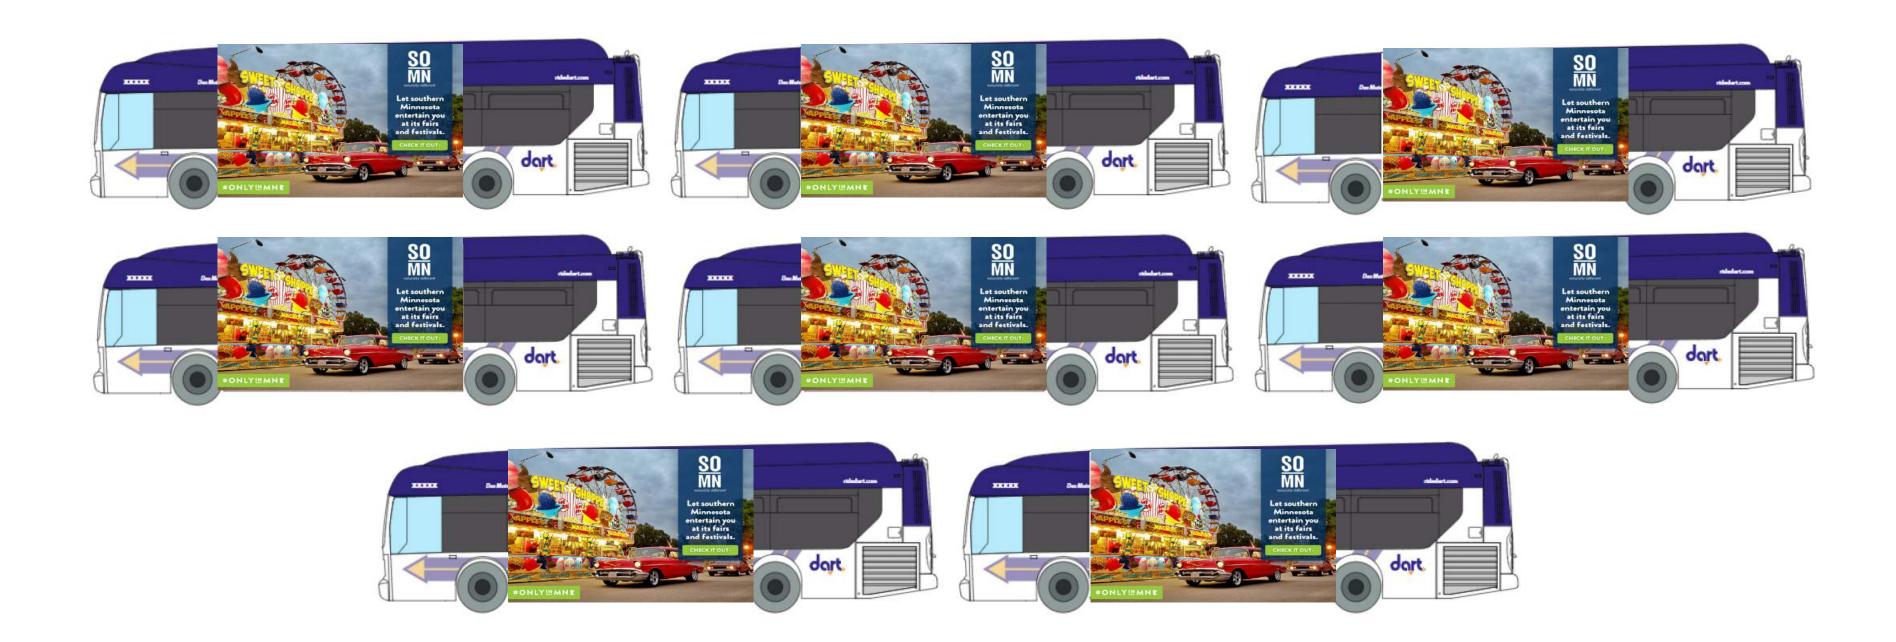

# **Explore Minnesota Dynamic Campaign:** May, June July

• <u>8 "King Kong" Vinyl Wraps</u> – Extends from wheel-to-wheel, top to bottom of the transit bus.

Rate Including Production and Media: \$23,688

- Fairway Outdoor Billboards in Iowa
- Des Moines (3), Mason City (3), Clear  $\bullet$ Lake (1)
- \$18,566 for Six Boards May-June