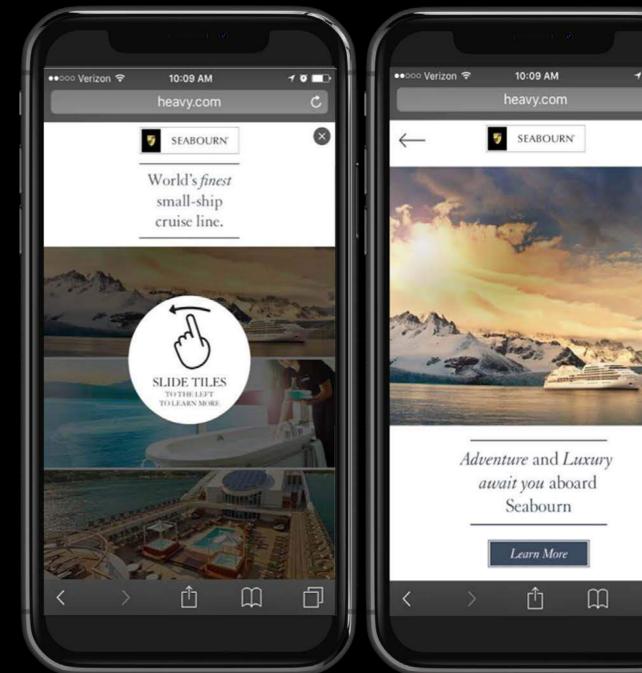

#### **SLIDE TO REVEAL**

The Slide to Reveal presents users with panels that include information about different attractions highlighted by Minnesota Tourism, prompting users to "slide" and reveal mobile first video, high-impact imagery, and details about attractions.