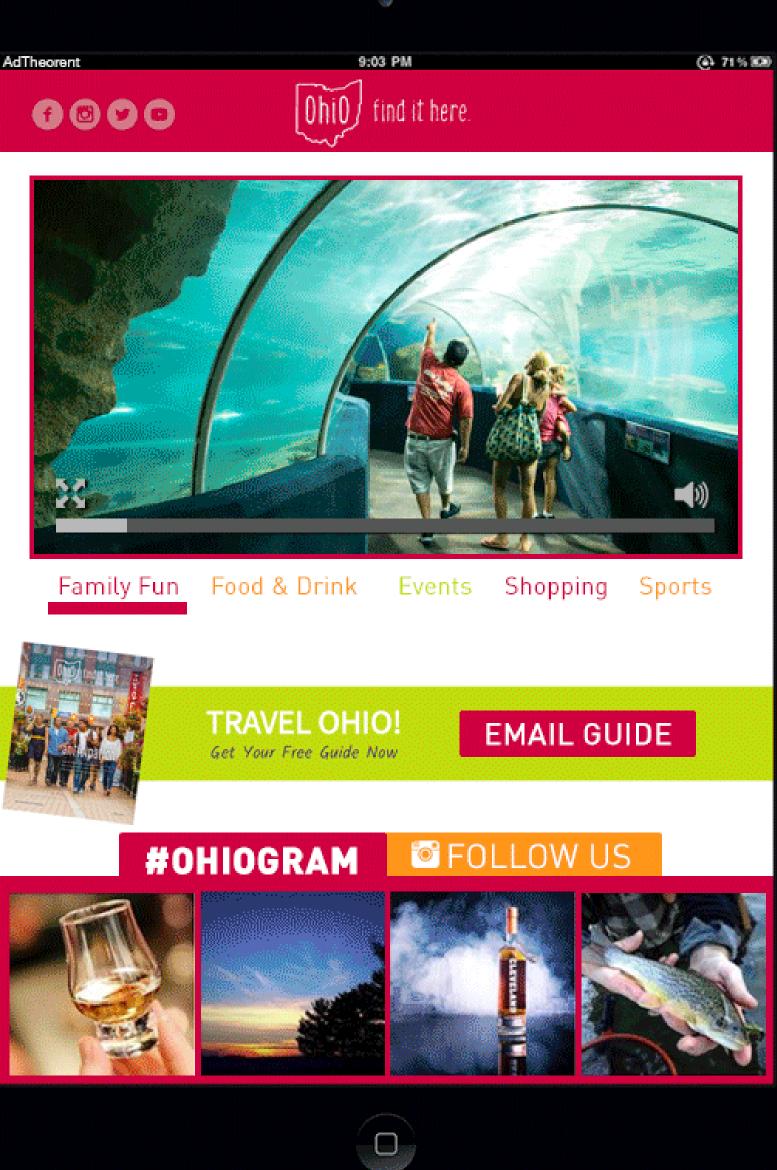

# CAPTURE TRAVELERS' ATTENTION WITH **IMMERSIVE RICH MEDIA TAKEOVER**

When a user taps on the Discover Ohio banner, the screen will be taken over by a short animation. Once fully taken over they will be driven to the full screen Rich Media unit