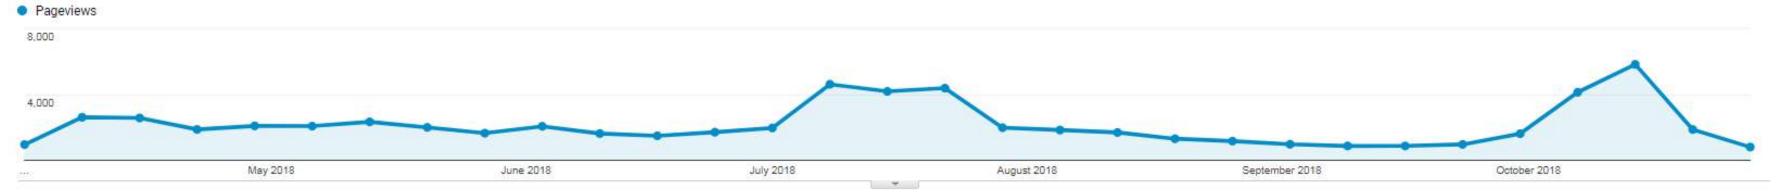

## Google Analytics (Pageviews through October)

- Actual Average Time on Page [via paid media] = 2:07
- Low Bounce Rate = Good

|    | Advanced Filter ON 🗙 edit 🖽 🕒 \Xi 🕇        |                                                   |                                                    |                                            |                                                |                                                |        |  |
|----|--------------------------------------------|---------------------------------------------------|----------------------------------------------------|--------------------------------------------|------------------------------------------------|------------------------------------------------|--------|--|
|    | Pageviews 🤉 🤟                              | Unique<br>Pageviews 7                             | Avg. Time on<br>Page                               | Entrances 3                                | Bounce Rate                                    | % Exit                                         | Page   |  |
|    | 66,049<br>% of Total: 1.10%<br>(6.025,191) | <b>50,850</b><br>% of Total: 0.97%<br>(5,232,393) | 00:01:18<br>Avg for View:<br>00:02:17<br>(-42.78%) | 37,040<br>% of Total: 1.08%<br>(3,439,330) | 58.13%<br>Avg for View:<br>66.45%<br>(-12.53%) | 43.68%<br>Avg for View:<br>57.08%<br>(-23.49%) | 58     |  |
| Ð  | 35,660 (53.99%)                            | 24,718 (48.61%)                                   | 00:01:11                                           | 13,912 (37.56%)                            | 36.85%                                         | 28.8 <mark>1</mark> %                          | \$0.I  |  |
| ල  | <b>11,571</b> (17.52%)                     | 10,212 (20.08%)                                   | 00:01:30                                           | 9,139 (24.67%)                             | 60.88%                                         | 54.08%                                         | <\$0.  |  |
| ලු | 9,834 (14.89%)                             | <b>8,615</b> (16.94%)                             | 00:01:32                                           | 8,192 (22.12%)                             | 73.80%                                         | <mark>67.83%</mark>                            | <\$0.  |  |
| Ð  | 8,297 (12.56%)                             | 6,690 (13.16%)                                    | 00:01:44                                           | 5,335 (14.40%)                             | 83.39%                                         | 62.53%                                         | <\$0.0 |  |