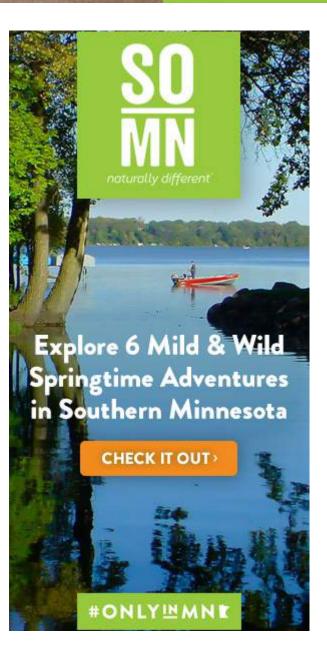

#### 6 Mild & Wild Springtime Adventures in Southern Minnesota

Spring seems to start just a little sooner in southern Minnesota. Mild temperatures melt away the snow and reveal the lush greens of the Minnesota River Valley and the wooded bluffs of southeastern Minnesota, and the water starts to flow in the region's lakes and streams. Get out and have some adventures—ranging from mild to wild—in southern Minnesota this spring!

Learn more about Southern Minnesota activities, events and great places to visit.

EXPLORE SOUTHERN MINNESOTA >