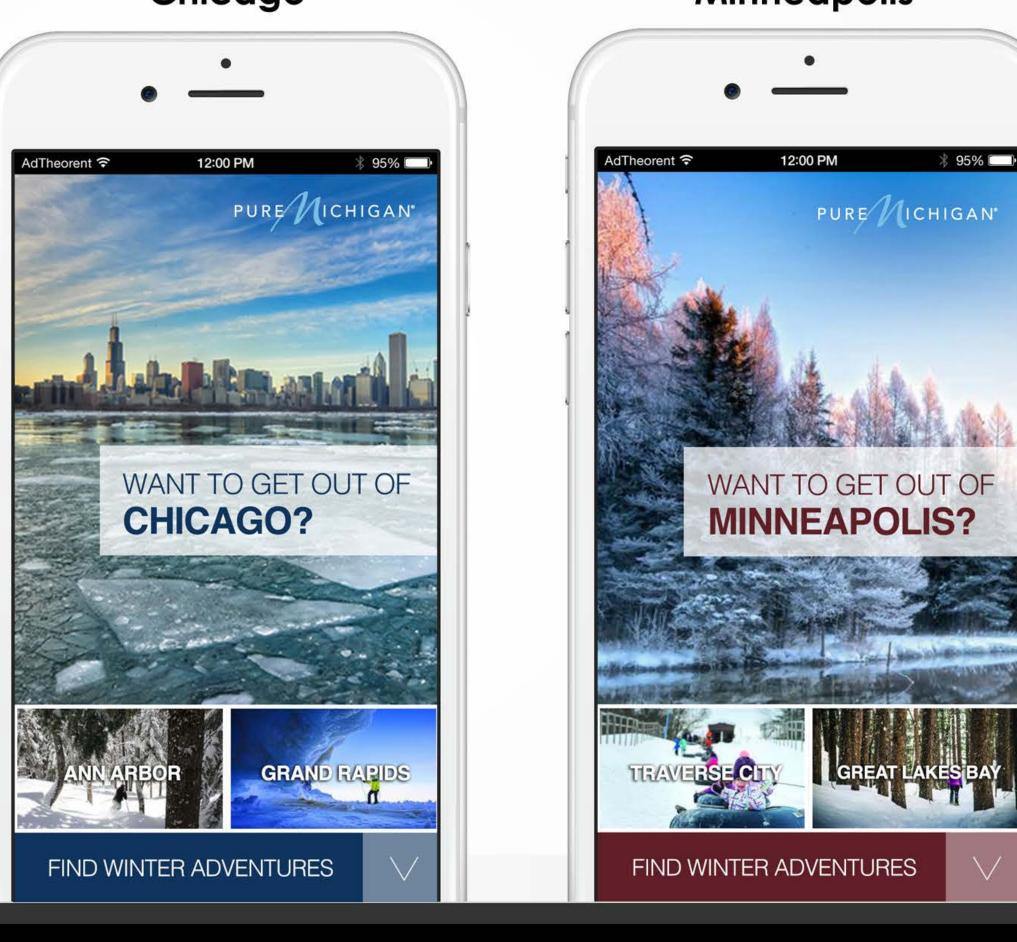

### ADTHEORENT WILL CREATE a rich media unit that dynamically displays different creative elements based on a few core dynamic signals. In this example, the user can be served a specific lifestyle image and outfit gallery based on their location and time of day.

### DYNAMIC CORE SIGNALS

### Chicago

### Minneapolis

Time

-,0,-Weather

~\_\_\_\_\_