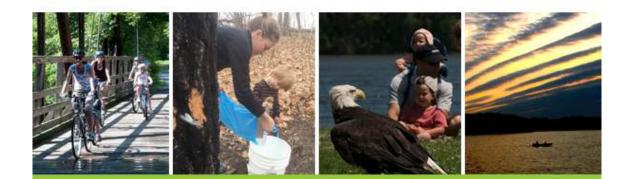

#### Enjoy Harvest Time Happenings in Southern Minnesota

Starting in October, the verdant greens of Southern Minnesota summer burnish into bronze and crimson leaves, and the daylight takes on a golden autumn luster. In this part of Minnesota, autumn also brings a variety of activities, festivals, and opportunities to enjoy the beautiful foliage and the start of cooler temperatures.

Click below to see seven of the best ways to celebrate fall in Southern Minnesota.

#### EXPLORE SOUTHERN MINNESOTA