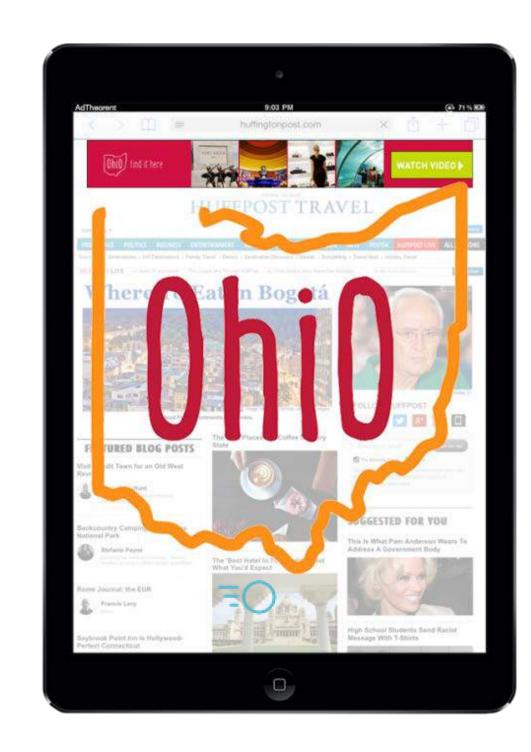

# CAPTURE TRAVELERS' ATTENTION WITH **IMMERSIVE RICH MEDIA TAKEOVER**

When a user taps on the Discover Ohio banner, the screen will be taken over by a short animation. Once fully taken over they will be driven to the full screen Rich Media unit