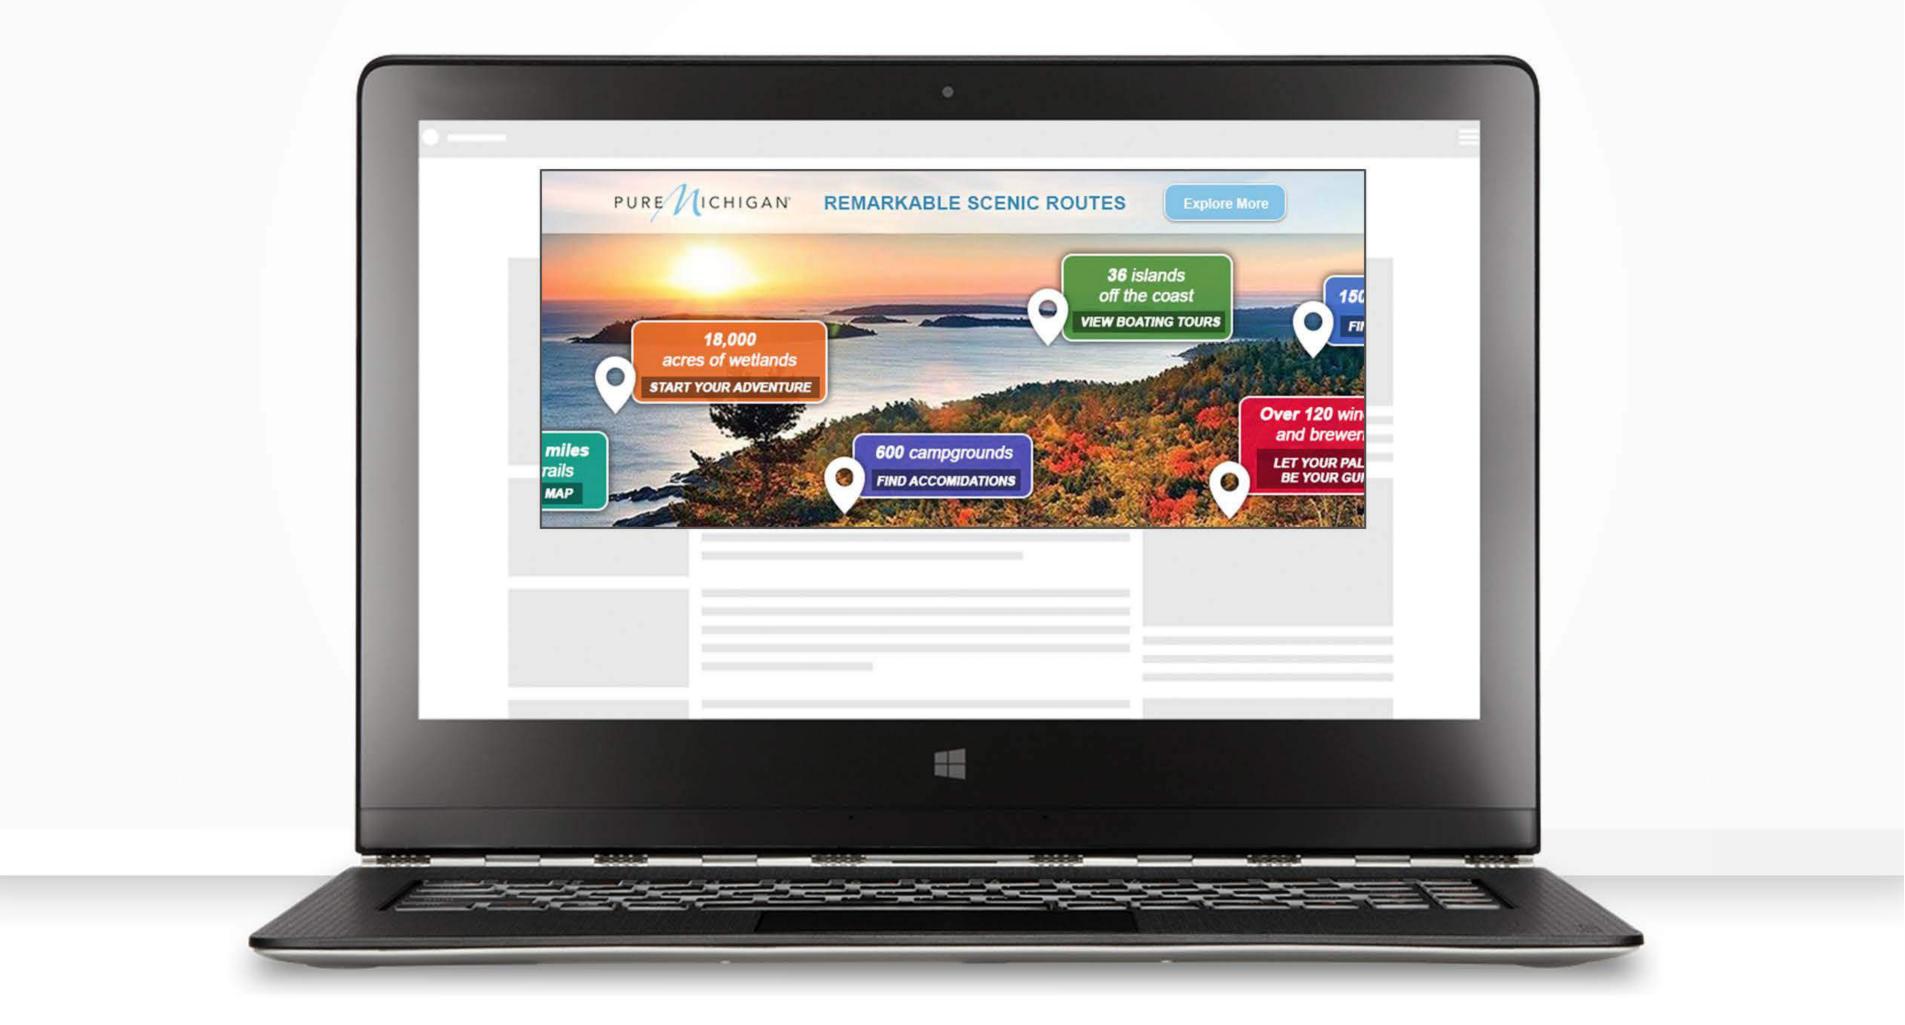

### **DESKTOP BILLBOARD**

Encourage users to explore the remarkable scenic routes in Pure Michigan.

AdTheorent can create a customizable desktop rich media billboard unit with various interactive features. In this rich media unit the user can see more of the landscape by clicking and dragging the image. Once they tap on of the pin pointed features the will be driven to more information on Pure Michigan's webpage.