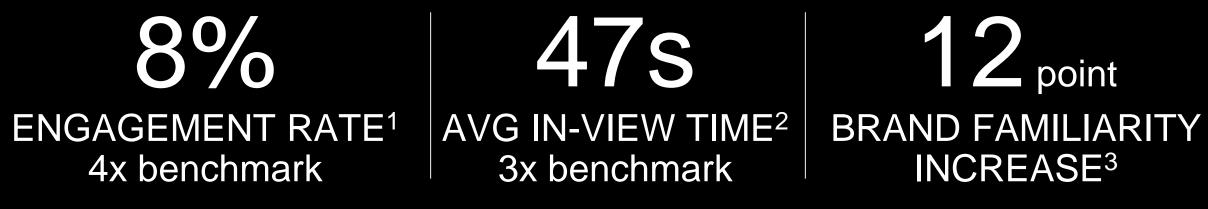

# DESTNATONS KNOWN

CHALLENGE How do you get a luxury airline on the radar of global jet setters?

SOLUTION You put the world at the users' fingertips. Kargo's tap-to-expand carousel enabled affluent fliers to explore all the places they could fly to with the airline. The campaign took off, delivering sky-high engagement and brand familiarity.