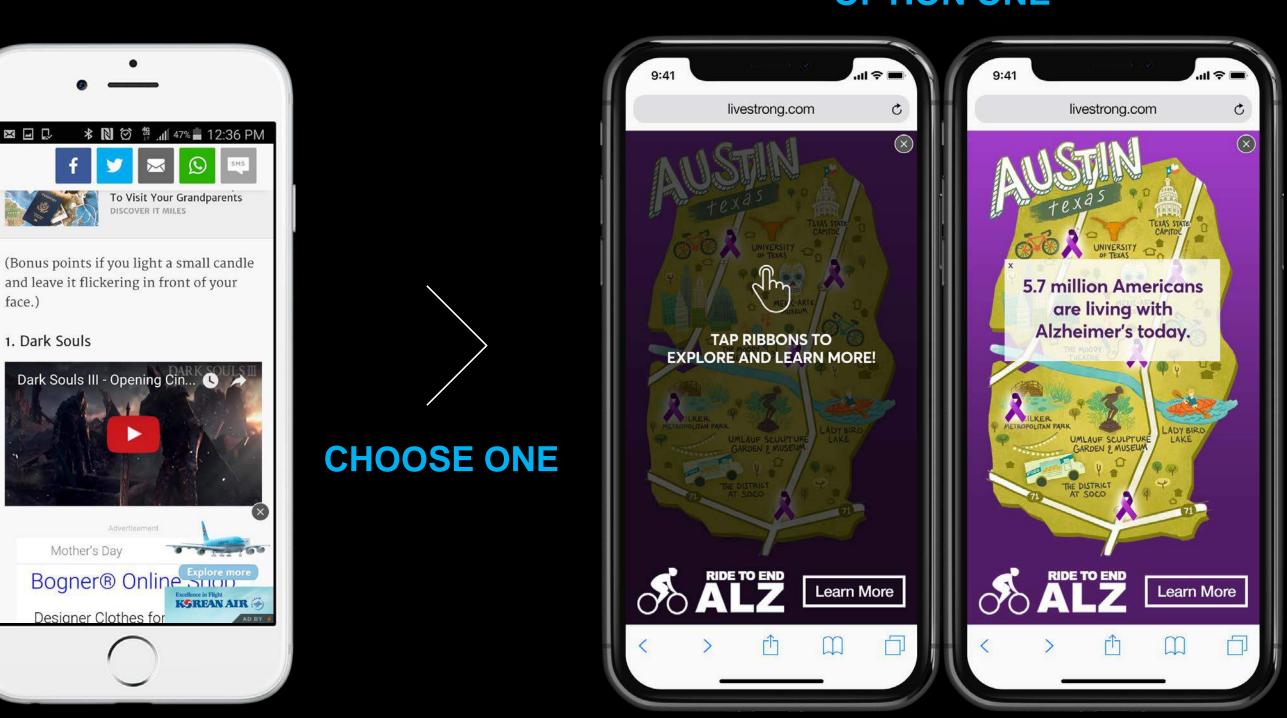

### **OPTION ONE**

### **OPTION TWO**

#### **MAP EXPLORER**

This full-screen experience presents users with a Map of Minnesota that includes hotspots, prompting users to interact and learn about activities/attractions available in different parts of the state.