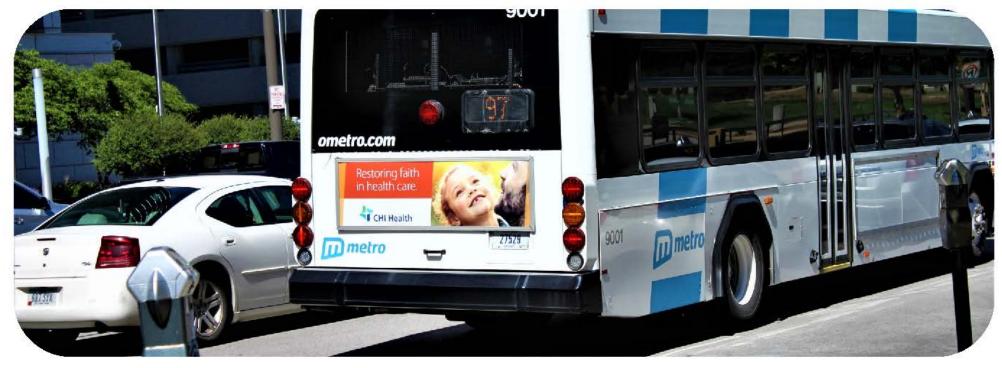

## Thoughts?

- Omaha Bus Wraps \$13k or \$20k ~6.8MM or 15.3MM imp
- Des Moines Bus Wraps \$24k ~7.5MM imp lacksquare
- Iowa Billboards \$18.5k ~2.9MM imp  $\bullet$
- KARGO Rich Media/Interactive Digital Unit \$25k ~2MM imp
- AdTheorent Rich Media/Interactive Digital Unit \$25k ~3.6MM imp