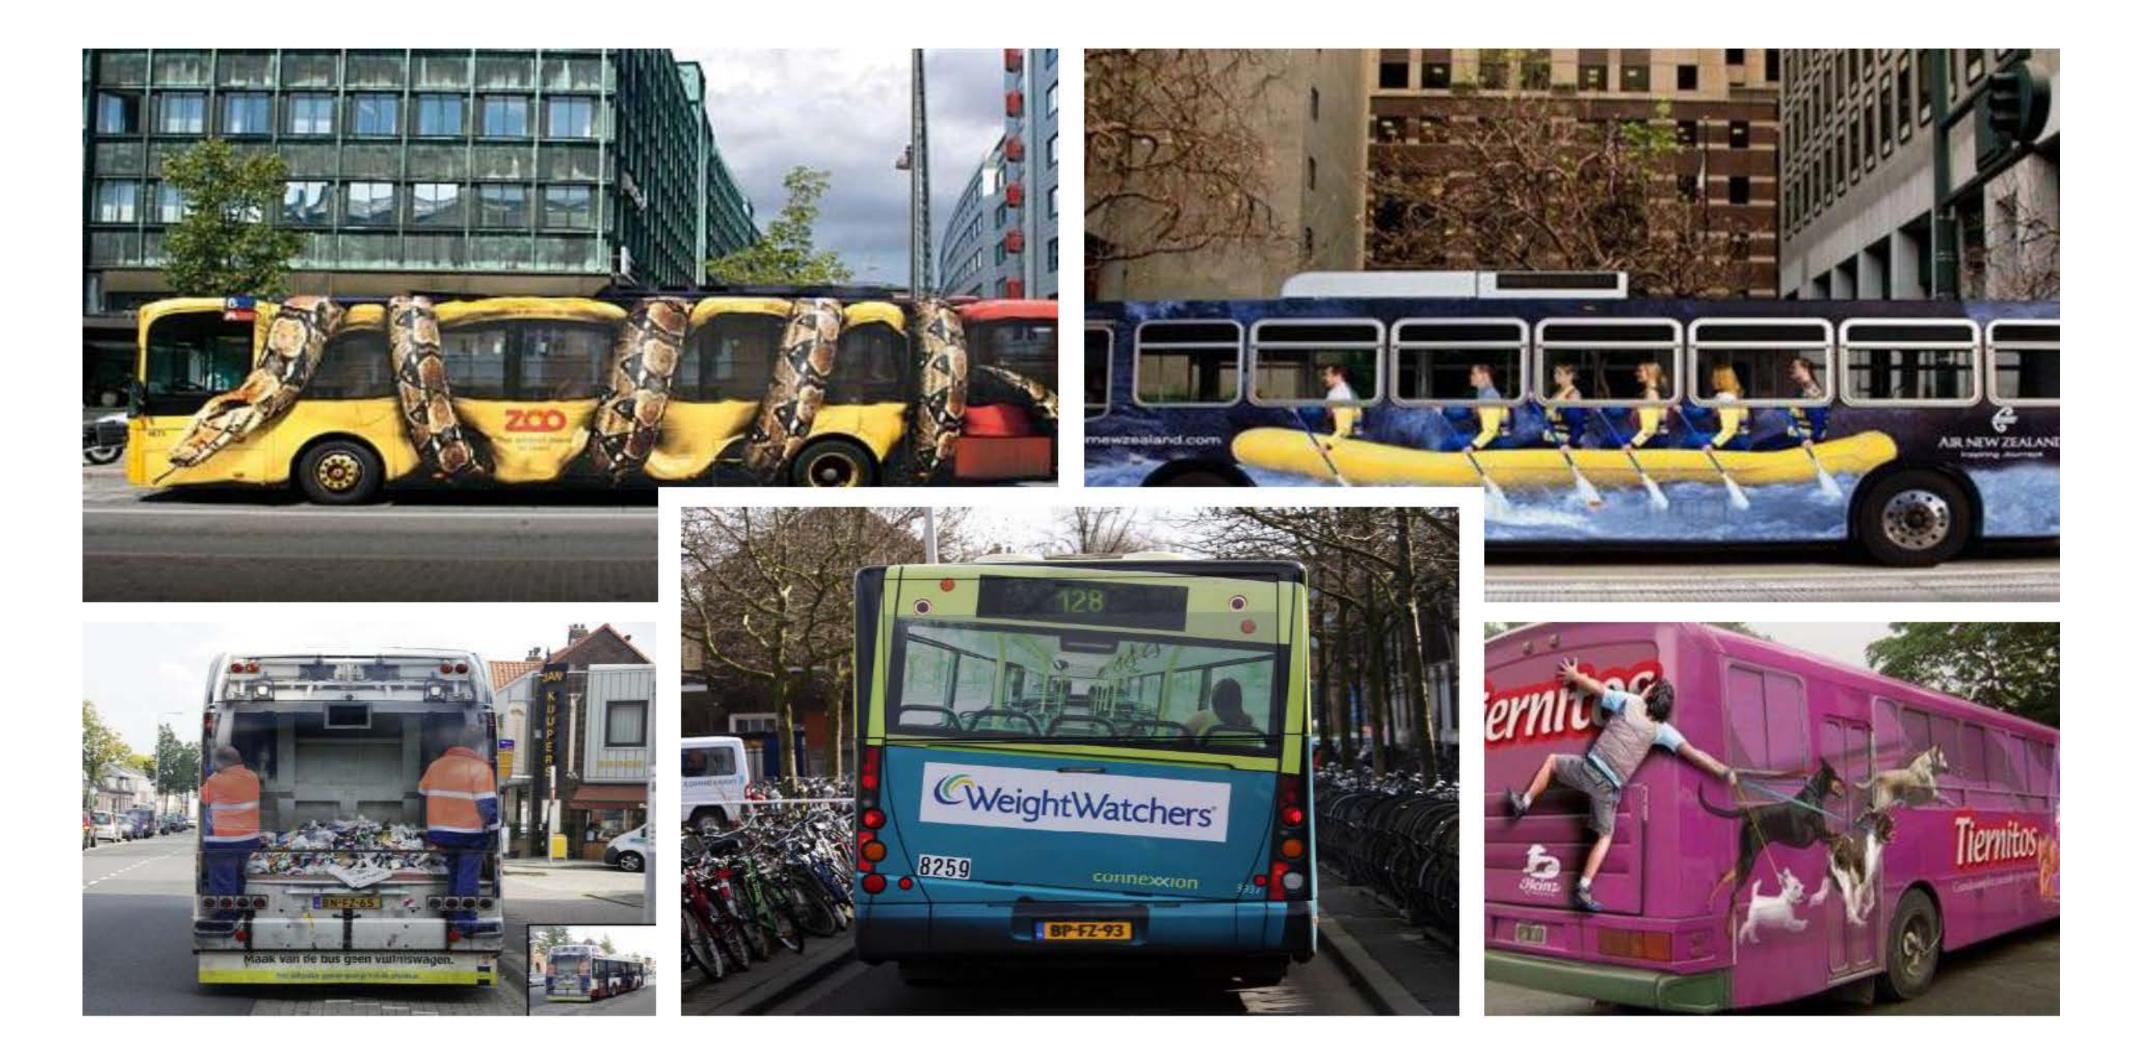

# Sizing Example

# **Explore Minnesota Dynamic Campaign:** May, June July

• <u>8 "King Kong" Vinyl Wraps</u> – Extends from wheel-to-wheel, top to bottom of the transit bus.

Rate Including Production and Media: \$23,688