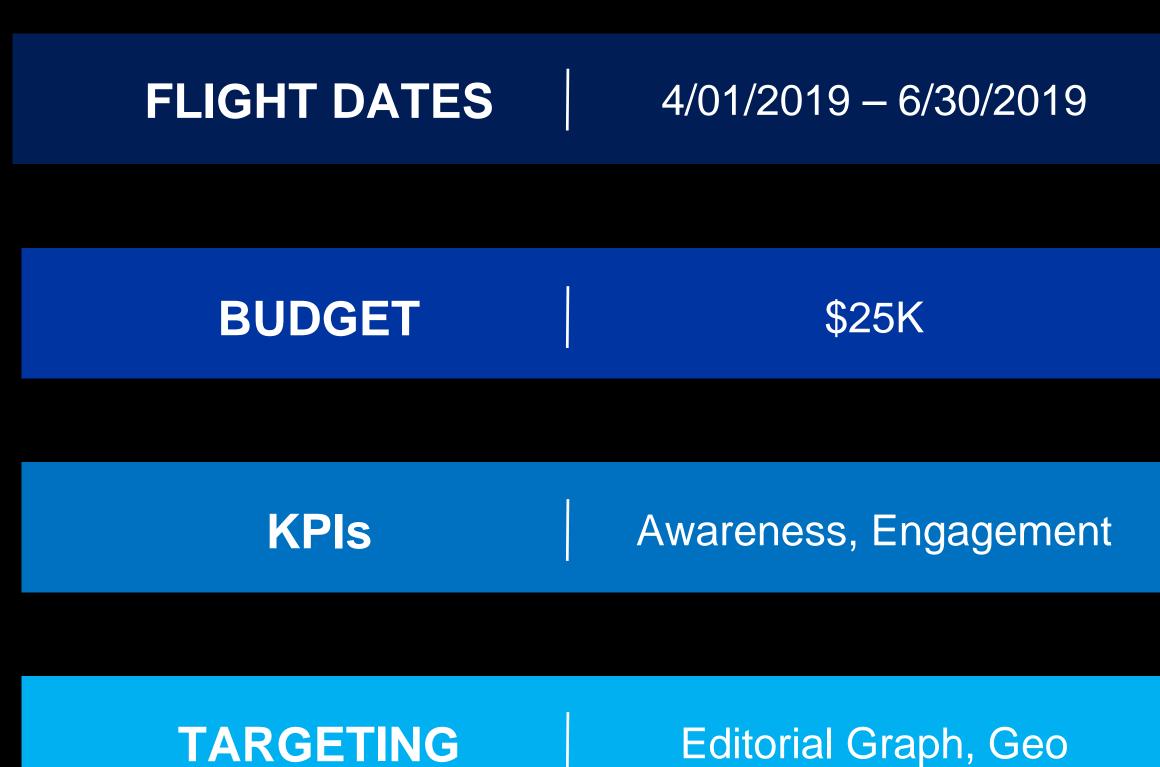

## Thoughts?

- Omaha Bus Wraps \$13k or \$20k ~6.8MM or 15.3MM imp
- Des Moines Bus Wraps \$24k ~7.5MM imp lacksquare
- Iowa Billboards \$18.5k ~2.9MM imp  $\bullet$
- KARGO Rich Media/Interactive Digital Unit \$25k ~2MM imp
- AdTheorent Rich Media/Interactive Digital Unit \$25k ~3.6MM imp